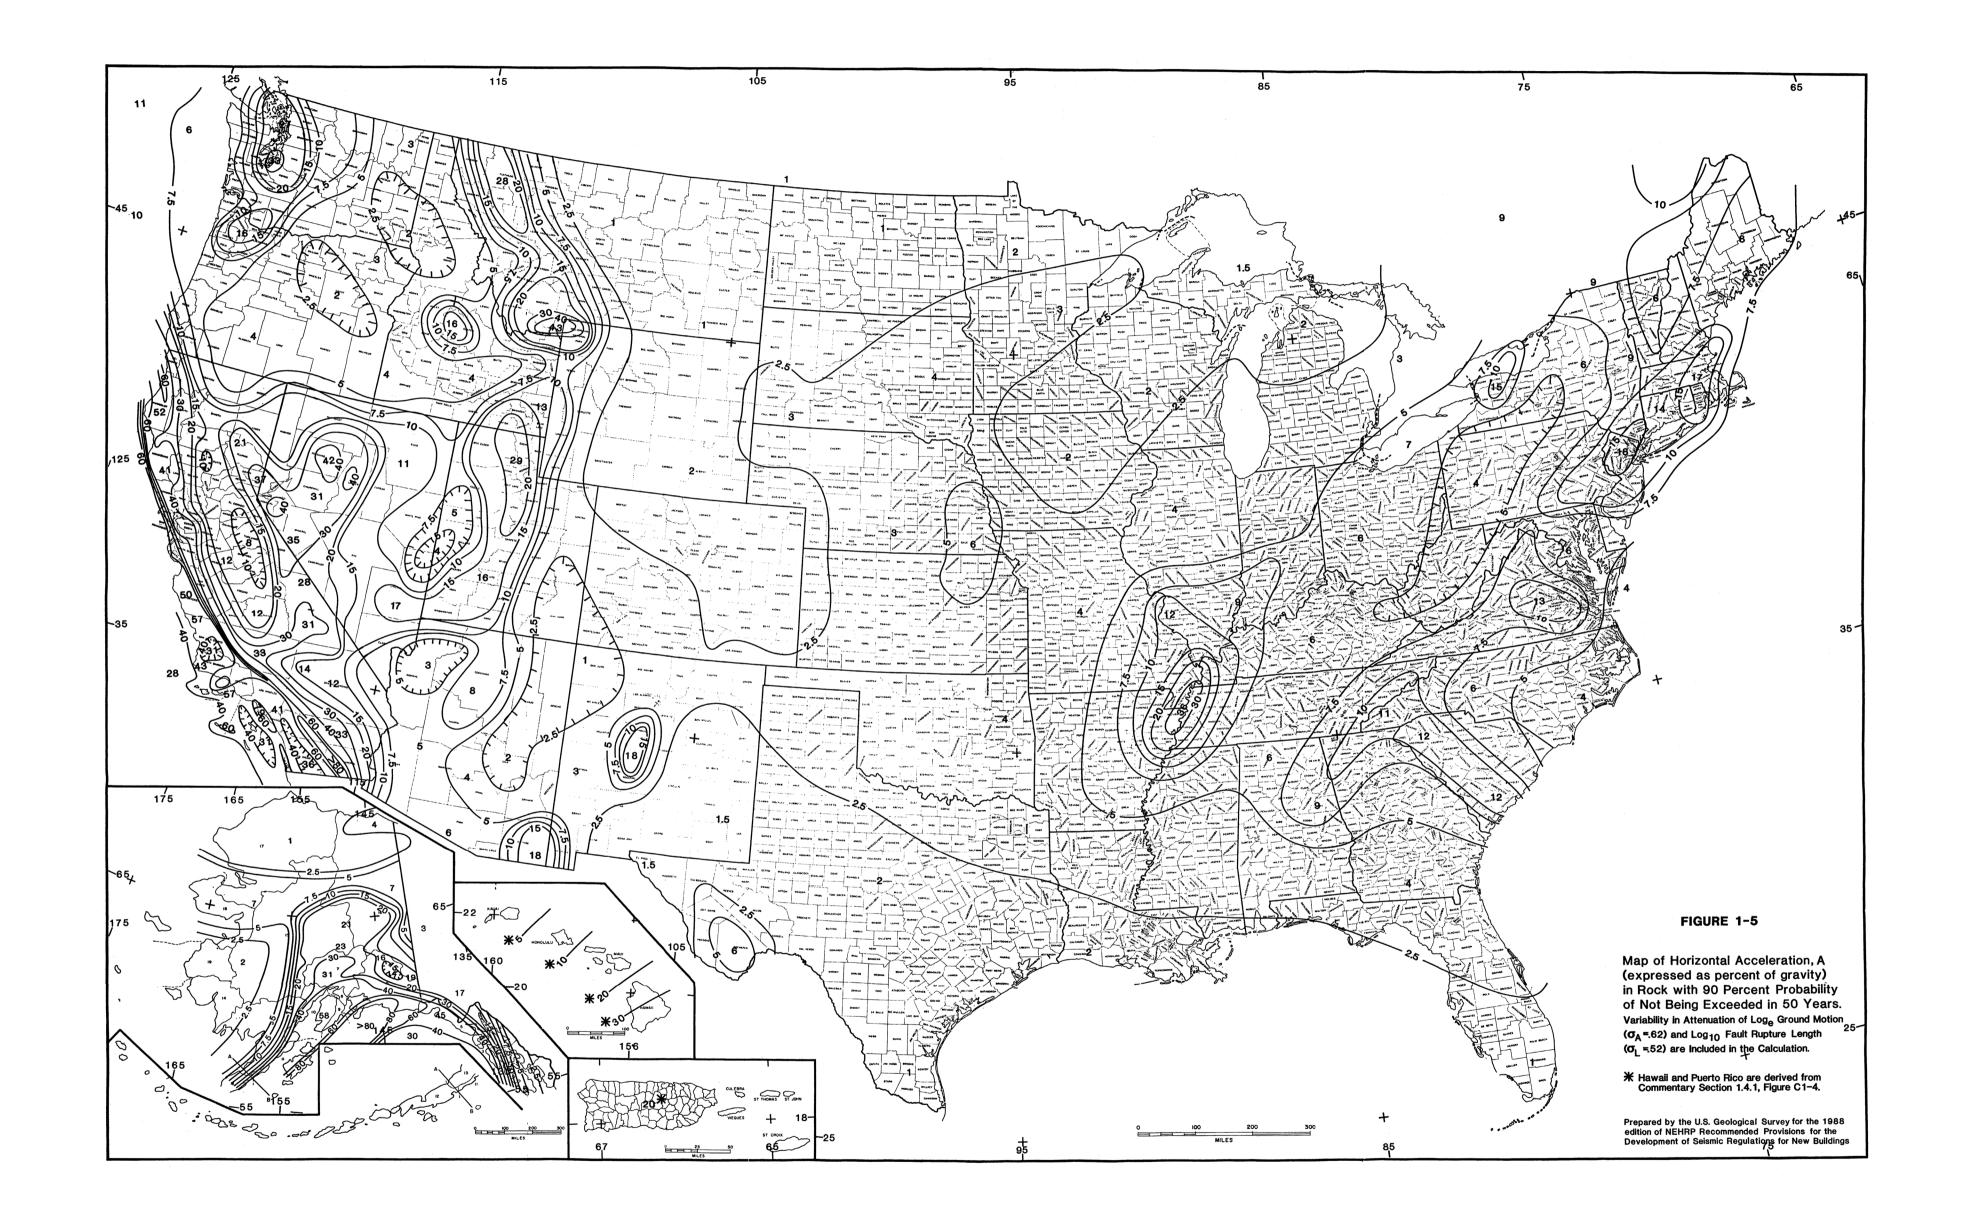

## Dear Customer:

Due to errors found after the publication had been completed, AASHTO has reprinted the fold-out map cited on pages 447 and 449, which was unintentionally omitted from the second printing of the *Standard Specifications for Highway Bridges*, 17th Edition. It is an enlarged version of Figure 3.2A, including counties.

Please insert the enclosed map at the end of Division IA, after page 474. We apologize for any inconvenience this omission may have caused.

**AASHTO Publications Staff** 

HB-17-EMP August 2005